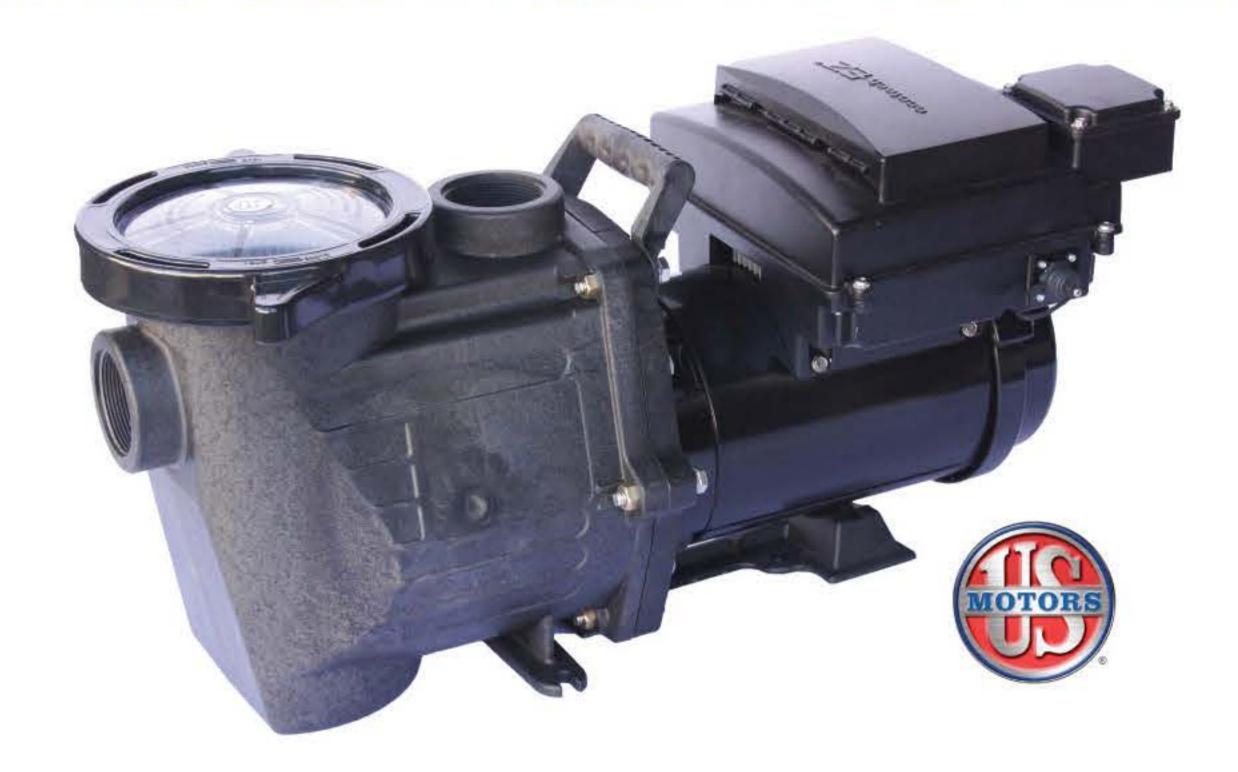

# WARIABLE SPEED

## VARIABLE SPEED POOL PUMP

- High Efficiency 90% Plus Motor Efficiency
- Easy Drop-in Installation- No complex wiring
- Setup the motor/control to clean your pool
- Ability to program up to four Custom Flows
- Totally Enclosed Fan Cooled Motor
- Built-in programmable interface with timer
- Meets California Title 20 Legislation
- Designed for Quiet Operation
- 1 Year Warranty