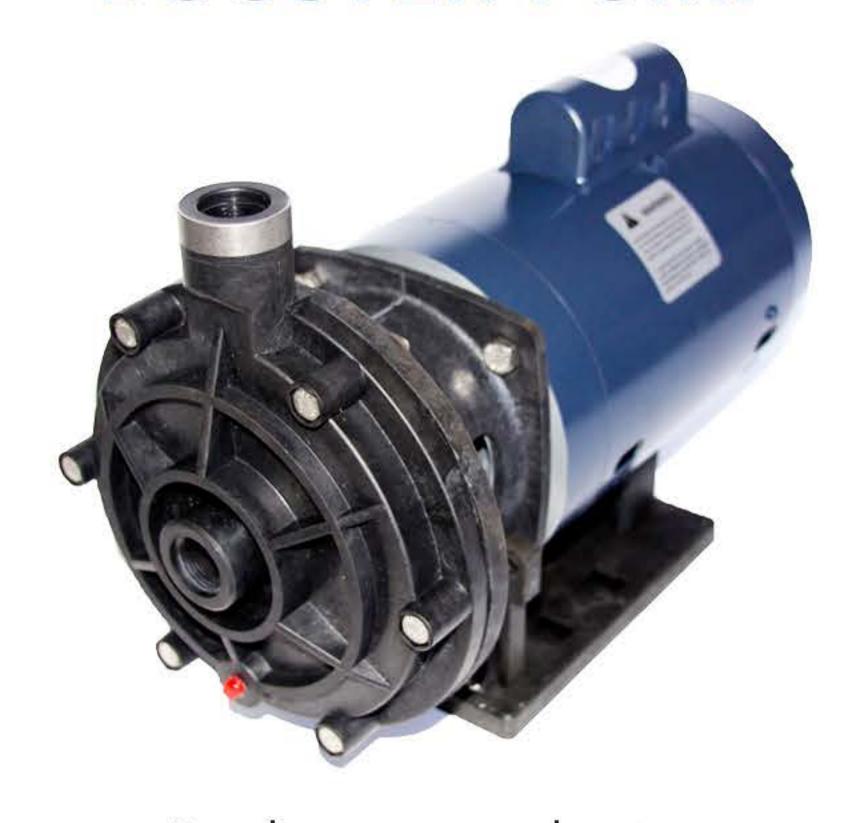

### **BOOSTER PUMP**

- Brand new pump and motor
- 3450 RPM standard operation
- 56 Frame motor
- 12/6 Amps @ 115/230 Volts
- 3/4" Intake and Discharge
- 1 Year Warranty