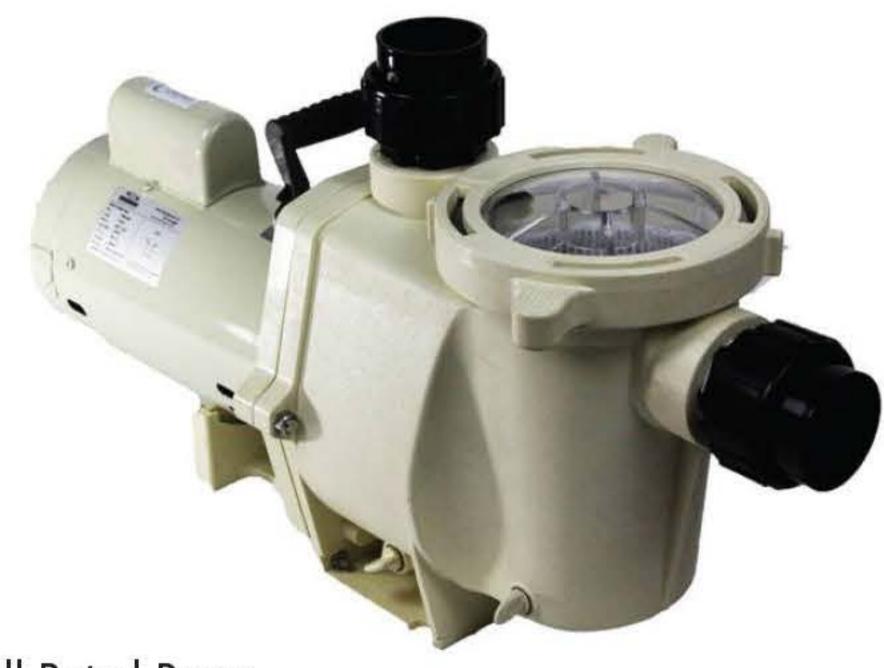

### ENERGY ADVANTAGE PUMP

- 3/4HP to 3HP Full Rated Pump
- Quick release compression fittings allow quick removal of pump for servicing
- See through lid allows quick visibility alerting you if your trap needs to be cleaned
- Large Capacity Trap allows the pump to achieve maximum flow
- Built-in Thermal Overload Protection protects the motor from overheating
- 1 Year Warranty

## QUIET FLO POOL PUMP

- 3/4HP to 3HP Full Rated Pump
- Quick release compression fittings allow quick removal of pump for servicing
- See through lid allows quick visibility alerting you if your trap needs to be cleaned
- Large Capacity Trap allows the pump to achieve maximum flow
- Built-in Thermal Overload Protection protects the motor from overheating
- 1 Year Warranty

### MASTER FLOW POOL PUMP

- 3/4HP to 3HP Full Rated Pump
- Quick release compression fittings allow quick removal of pump for servicing
- See through lid allows quick visibility alerting you if your trap needs to be cleaned
- Large Capacity Trap allows the pump to achieve maximum flow
- Built-in Thermal Overload Protection protects the motor from overheating
- 1 Year Warranty

### 2-SPEED ENERGY ADVANTAGE PUMP

- 3/4HP to 3HP Full Rated Pump
- Quick release compression fittings allow quick removal of pump for servicing
- See through lid allows quick visibility alerting you if your trap needs to be cleaned
- Large Capacity Trap allowing the pump to achieve maximum flow
- Built-in Thermal Overload Protection protects the motor from overheating
- 1 Year Warranty