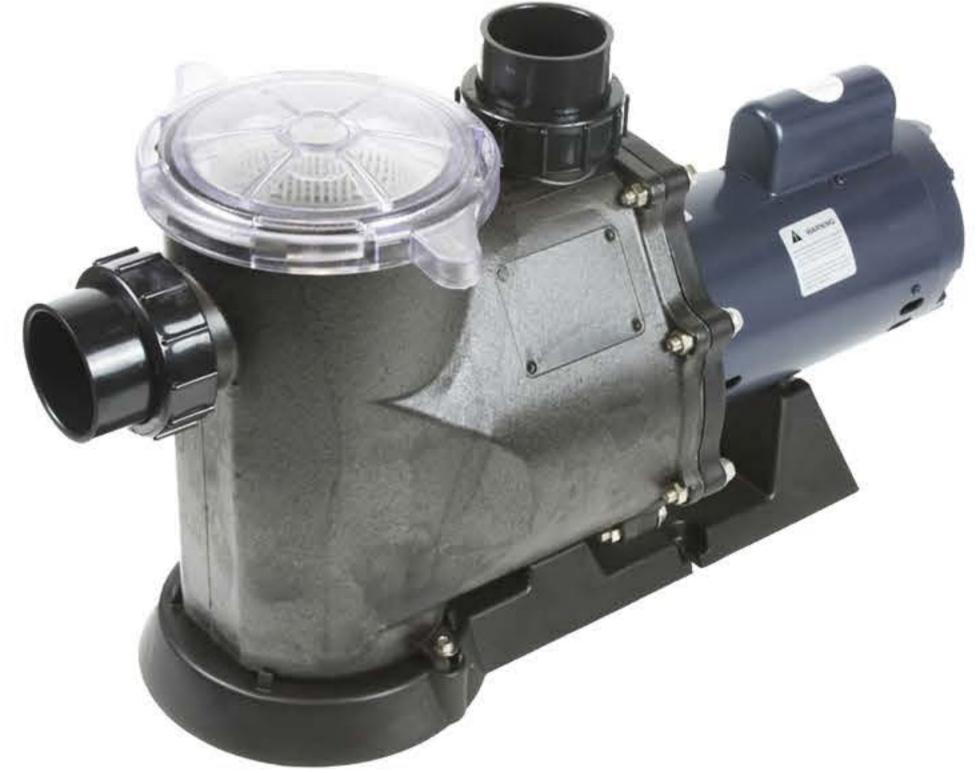

### MASTER FLOW POOL PUMP

- 3/4HP to 3HP Full Rated Pump
- Quick release compression fittings allow quick removal of pump for servicing
- See through lid allows quick visibility alerting you if your trap needs to be cleaned
- Large Capacity Trap allows the pump to achieve maximum flow
- Built-in Thermal Overload Protection protects the motor from overheating
- 1 Year Warranty