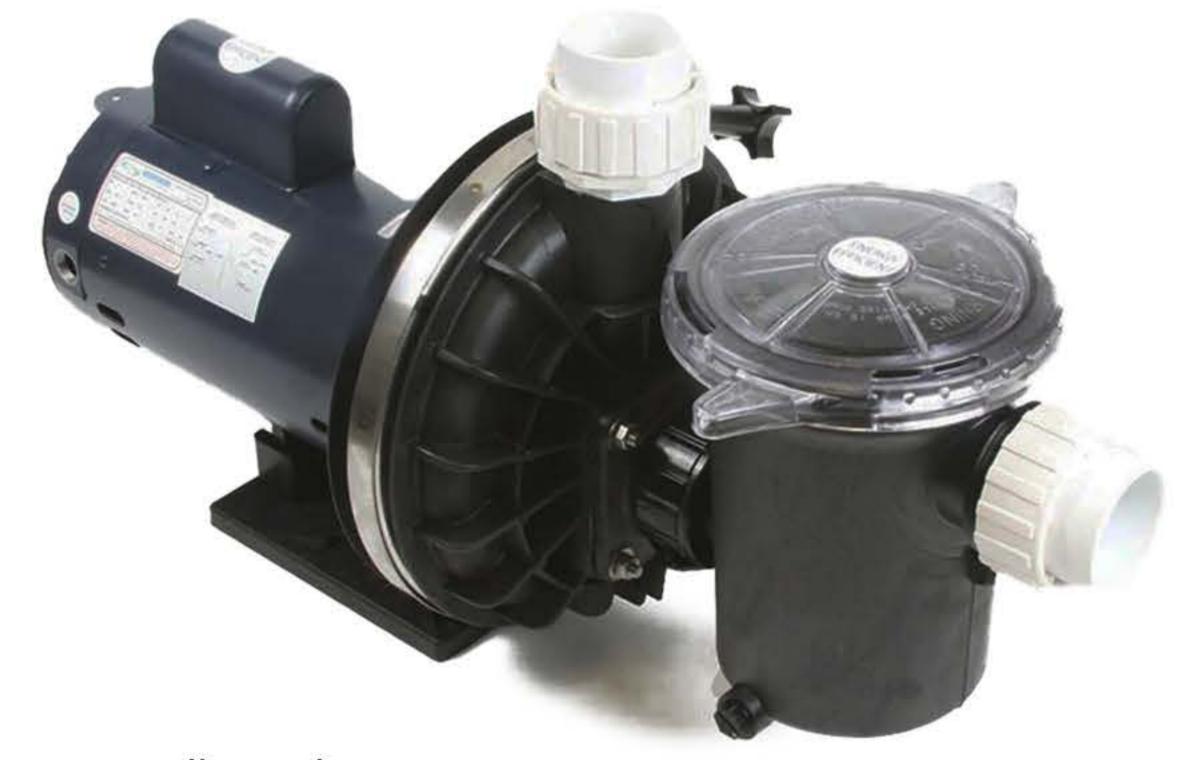

### **BOOSTER PUMP**

- Brand new pump and motor
- 3450 RPM standard operation
- 56 Frame motor
- 12/6 Amps @ 115/230 Volts
- 3/4" Intake and Discharge
- 1 Year Warranty