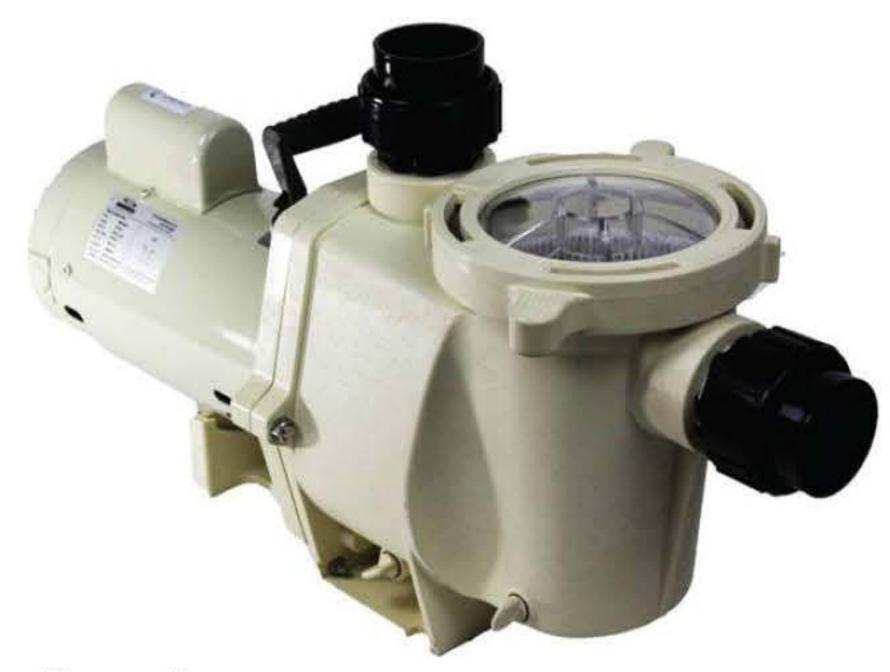

### ENERGY ADVANTAGE PUMP

- 3/4HP to 3HP Full Rated Pump
- Quick release compression fittings allow quick removal of pump for servicing
- See through lid allows quick visibility alerting you if your trap needs to be cleaned
- Large Capacity Trap allows the pump to achieve maximum flow
- Built-in Thermal Overload Protection protects the motor from overheating
- 1 Year Warranty