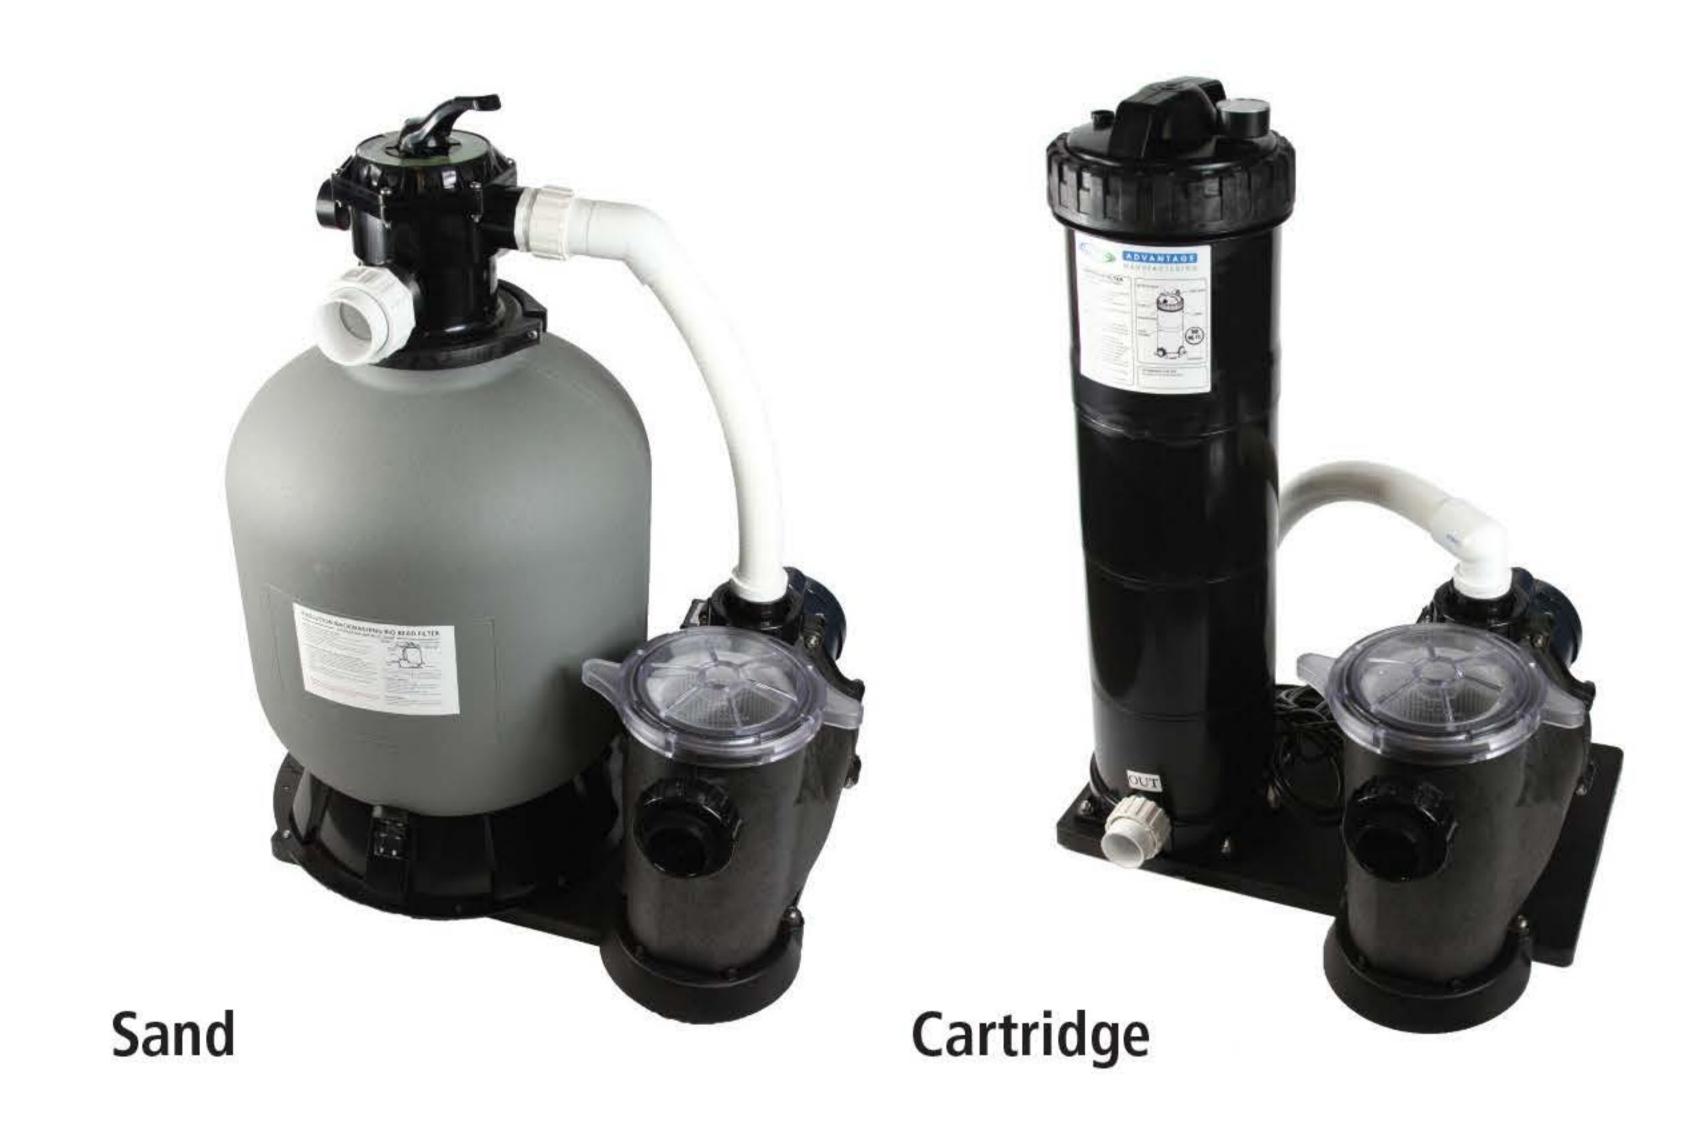

### IN-GROUND FILTER SYSTEMS

- Large Capacity Leaf Trap allowing the pump to achieve maximum flow
- See through lid allows quick visibility alerting you if your trap needs to be cleaned
- Built-in Thermal Overload Protection protects the motor from overheating
- Base mounted Pump & Filter System to pump and filter ships separately
- Includes all PVC fittings & unions
- 1 Year Warranty