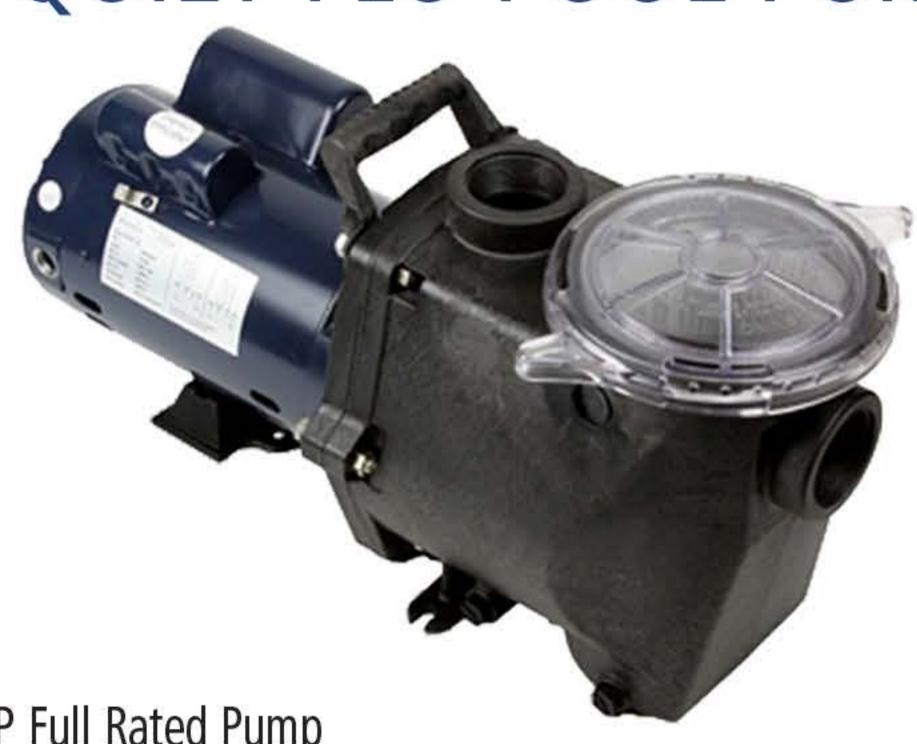

## QUIET FLO POOL PUMP

- 3/4HP to 3HP Full Rated Pump
- Quick release compression fittings allow quick removal of pump for servicing
- See through lid allows quick visibility alerting you if your trap needs to be cleaned
- Large Capacity Trap allows the pump to achieve maximum flow
- Built-in Thermal Overload Protection protects the motor from overheating
- 1 Year Warranty