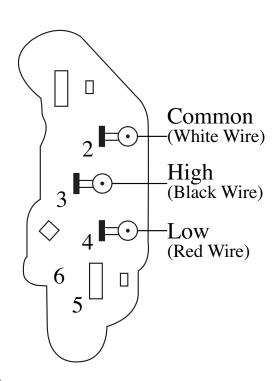

White Wire – to be connected to common terminal on motor

**Black Wire** – to be connected to high terminal on motor

**Red Wire** – to be connected to low speed terminal on motor (or left blank for 1 speed use)

**Green Wire** – to be connected to ground screw on endbell (NOT ON TERMINAL BOARD)