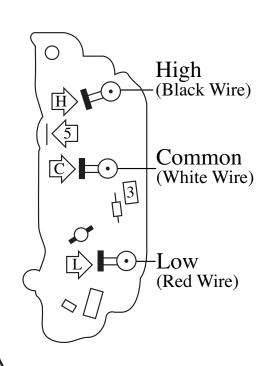

White Wire – to be connected to common terminal on motor

**Black Wire** – to be connected to high terminal on motor

**Red Wire** – to be connected to low speed terminal on motor (or left blank for 1 speed use)