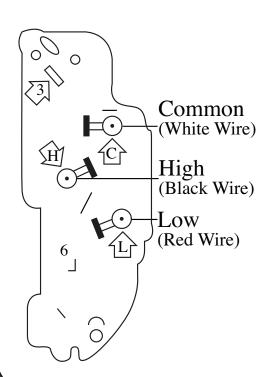

White Wire – to be connected to common terminal on motor

**Black Wire** – to be connected to high terminal on motor

**Red Wire** – to be connected to low speed terminal on motor (or left blank for 1 speed use)