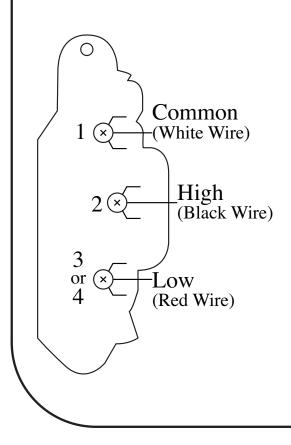

is a quick start guide to motor wiring configuration. All electrical must be installed by a qualified electrician. MAKE SURE TO GROUND AND BOND MOTOR IS IN ACCORDANCE TO ALL LOCAL AND STATE CODES.

This two speed pump requires 3 line connections plus a ground wire. The typical color for wires from spa to motor are as follows:

White Wire – to be connected to common terminal on motor

**Black Wire** – to be connected to high terminal on motor

**Red Wire** – to be connected to low speed terminal on motor (or left blank for 1 speed use)

**Green Wire** – to be connected to ground screw on endbell (NOT ON TERMINAL BOARD)